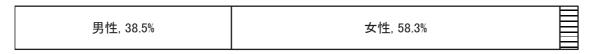

#### 性別

無回答, 3.2%

#### 避難先の市町村

回答者の性別は、男性が38.5%、女性が58.3%、無回答が3.2%となっています。

年齢別では多い順から、40歳代39.1%、50歳代17.3%、70歳以上16.0%で、男性は50歳以上が63.3%となっており、女性は30歳代と40歳代で67.1%となっています。

避難先の市町村は、山形市が28.8%と最も多く、次いで米沢市、酒田市、南陽市の順となっています。

- 1 世帯の現状について
- (1) 避難元の県・市町村、避難の理由