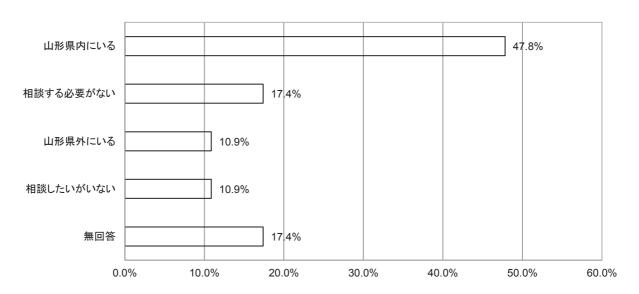

# 相談相手の有無・相談相手

高齢者の生活や介護について、相談する相手がいるかをたずねたところ、47.8%が「山形県内にいる」、10.9%が「山形県外にいる」となっており、山形県内外含め「いる」と答えた方は全体の54.3%でした。

※令和元年度の新規項目