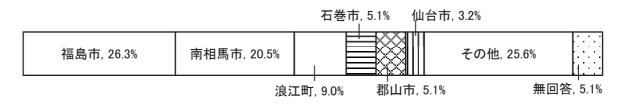

# 避難元の市町村

避難元については、福島県が84.0%、宮城県が13.5%でした。市町村別では、福島市、南相馬市、浪江町、石巻市、郡山市、仙台市の順となっています。