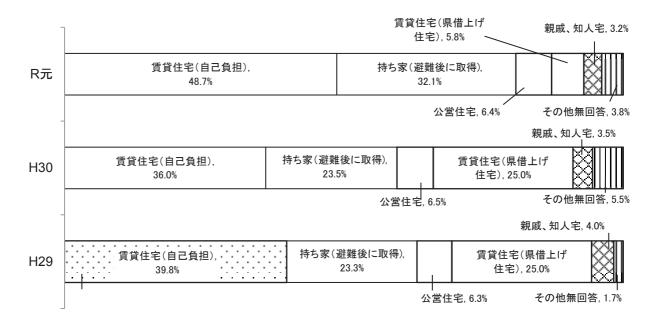

# 避難している住宅の種類

避難している住宅の種類は、「賃貸住宅(自己負担)」が48.7%、「持ち家(避難後に取得)」が32.1%、「公営住宅」が6.4%となっています。

※平成29年3月で、避難指示区域以外の避難者への借上げ住宅の供与が終了。