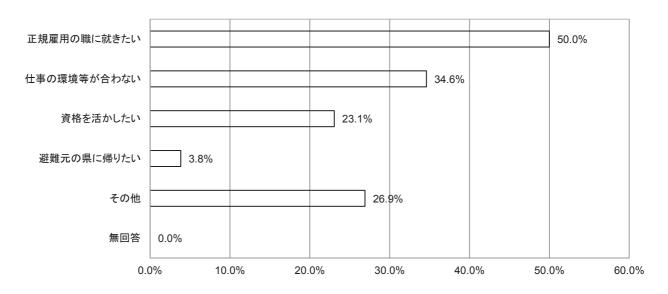

# 転職を希望する理由(複数回答)

主に生計を支えている方の就業状況は、全体の 75.7%が現在就業しており、無職の方は 13.5%となっております。現在就業している方で「転職を希望している」と答えた方は、22.0% となっており、その理由としては「正規雇用の職に就きたい」50.0%と最も多く、次いで「仕事の環境等が合わない」、「資格を活かしたい」となっています。