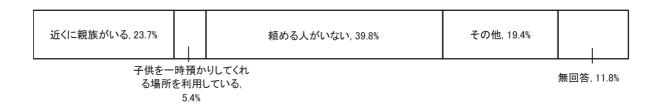

#### ご自身が困った時にお子さんを頼める方はいますか

お子さんを頼める方がいるかをたずねたところ、39.8%の方が「頼める人がいない」となっています。また、「子どもを一時預かりしてくれる場所を利用している」が 5.4%にとどまっています。