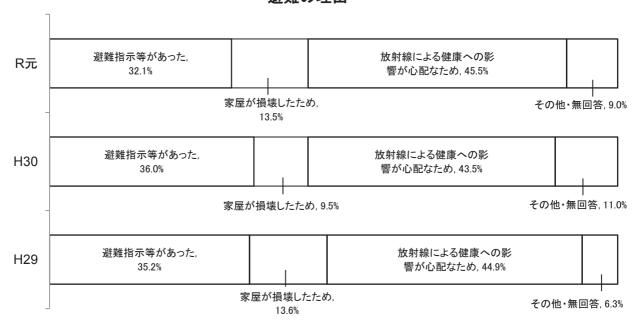

# 避難の理由

避難の理由は、「放射線による健康への影響が心配なため」が 45.5%と一番多く、次いで「避難指示があった」32.1%、「家屋が損壊したため」13.5%となっています。