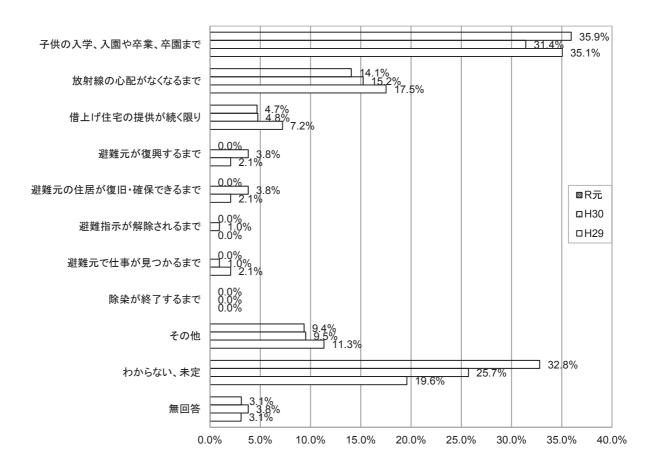

# 山形県内での避難期間の見通し

3 (1)で、「避難元の県に戻って生活したい」、「もうしばらく山形県で生活したい」、「避難元県及び山形県以外の都道府県に移り住みたい」と答えた方が、県内での避難生活をいつまでと考えているかについては、「子供の入学、入園や卒業、卒園まで」が 35.9%で最も多く、次いで「放射線の心配がなくなるまで」の順となっています。

また、32.8%の方が「わからない、未定」となっています。