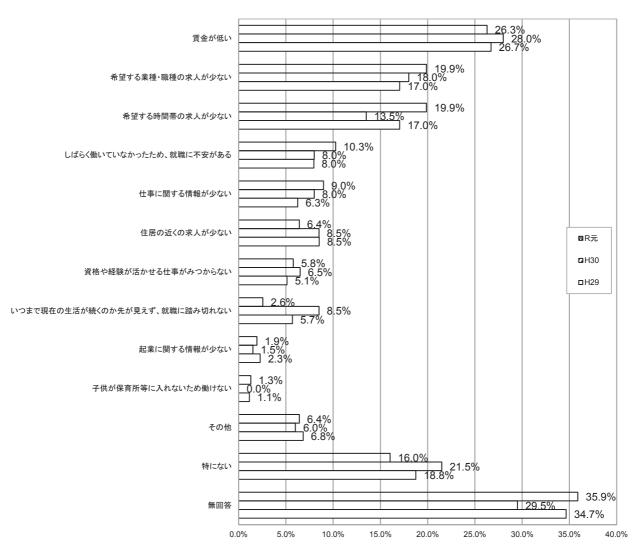

# 山形県内の就職で困っていること(複数回答)

山形県内の就職で困っていることは、「賃金が低い」が 26.3%と最も多く、次いで「希望する業種・職種の求人が少ない」、「希望する時間帯の求人が少ない」の順となっています。