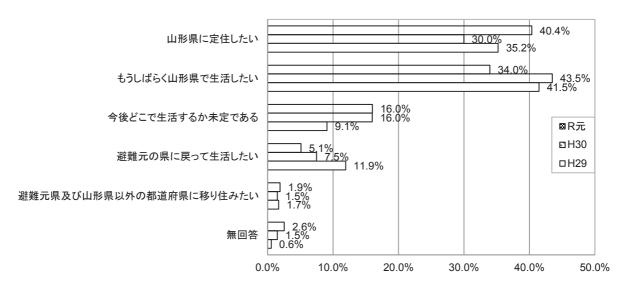

# 今後の予定

今後の予定について、「山形県に定住したい」が 40.4%、「もうしばらく山形県で生活したい」 が 34.0%となっており、当面、山形での生活を続けたいと考えている方が 74.4%となっています。