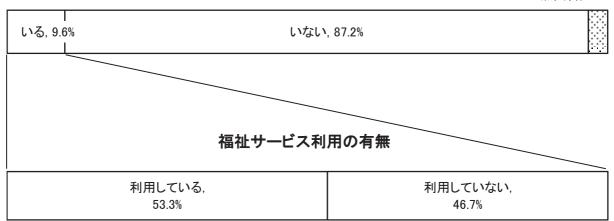

# (4) 福祉サービスの利用状況及び困っていることについて

# 福祉サービスが必要な方

無回答, 3.2%

# 福祉サービスが必要な方の困っていること、不安に思っていること (複数回答)

家族に福祉サービスが必要な方がいるのは全体の 9.6%で、そのうちサービスを利用しているのは 53.3%でした。困っていることや不安に思っていることは、「通院が困難」が 20.0%と最も多くなっています。

※平成30年度の新規項目