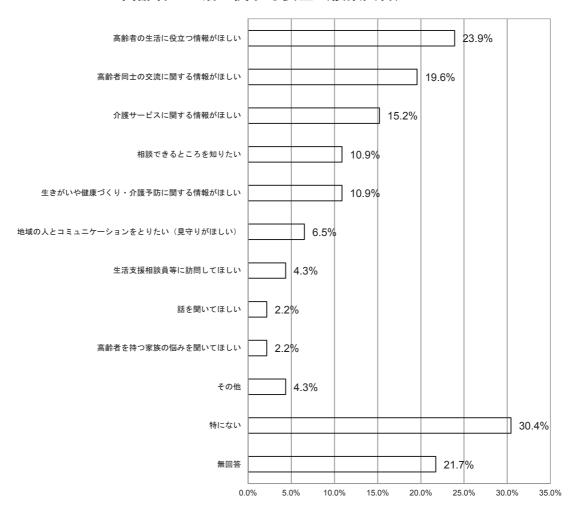

# 高齢者の生活に関する要望(複数回答)

高齢者の生活に関して望むことは、「高齢者の生活に役立つ情報がほしい」が 23.9%と最も多く、次いで「高齢者同士の交流に関する情報がほしい」、「介護サービスに関する情報がほしい」の順となっています。

※令和元年度の新規項目