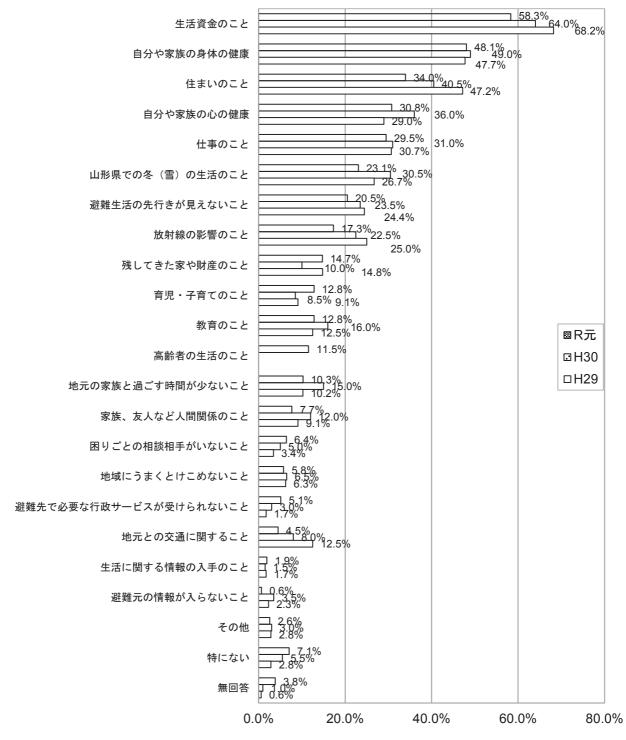

# 今の生活で困っていること、不安なこと(複数回答)

今の生活で困っていること・不安なことは、「生活資金のこと」が 58.3%と最も多く、次いで「自分や家族の身体の健康」48.1%、「住まいのこと」34.0%の順となっています。

「生活資金のこと」、「住まいのこと」は上位であるものの、その割合は年々低下しています。