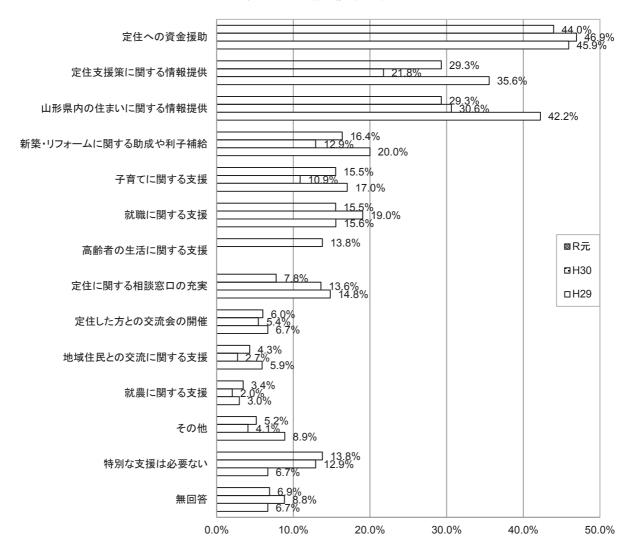

# 「もうしばらく山形県で生活したい」「山形県に定住したい」と答えた方の 希望する支援(複数回答)

3 (1)で、「もうしばらく山形県で生活したい」、「山形県に定住したい」と答えた方の希望する支援は、「定住への資金援助」が44.0%と最も多く、次いで、「定住支援策に関する情報提供」、「山形県内の住まいに関する情報提供」が同率となっています。