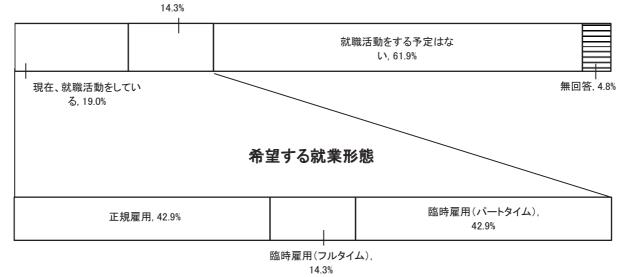

# 無職の方の就職活動

現在は就職活動をしていないが、今後する予定,

「現在、就職活動をしている」または「今後する予定」と答えた方は、33.3%となっており、その希望する就業形態は「正規雇用」と「臨時雇用(パートタイム)」42.9%が最も多く、次いで「臨時雇用(フルタイム)」となっています。

また、「就職活動をする予定はない」と答えた方は61.9%となっています。