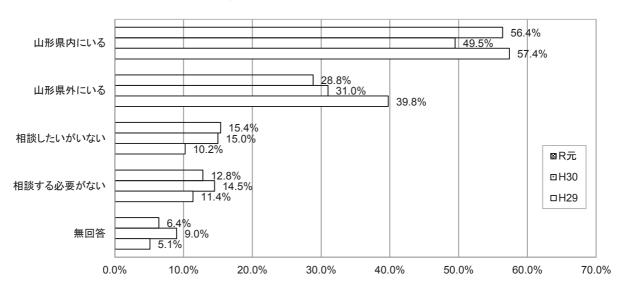

# 相談相手の有無・相談相手

心身の健康について、相談する相手がいるかをたずねたところ、56.4%が「山形県内にいる」、28.8%が「山形県外にいる」となっており、山形県内外含め「いる」と答えた方は全体の65.6%でした。