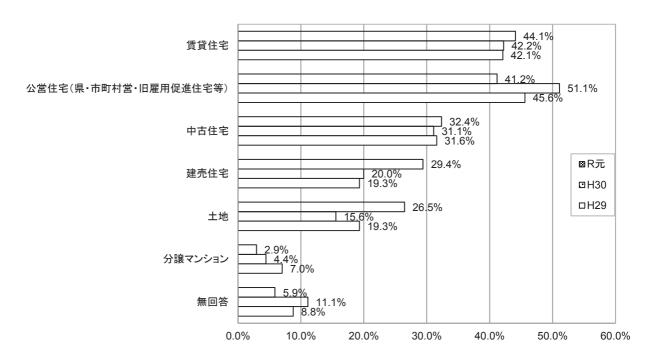

# 山形県内の住まいに関する必要な情報(複数回答)

上記回答で「山形県内の住まいに関する情報提供」で「※必要な情報は何ですか」の問いに対する回答は「賃貸住宅」が44.1%と最も多く、次いで「公営住宅」、「中古住宅」となっています。