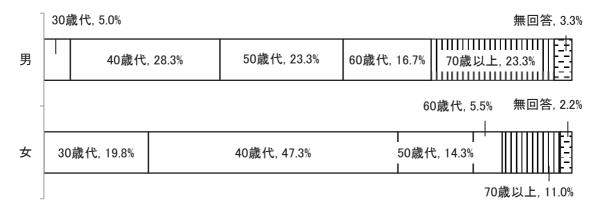

# 男女別年齡

#### 避難先の市町村

回答者の性別は、男性が38.5%、女性が58.3%、無回答が3.2%となっています。

年齢別では多い順から、40歳代39.1%、50歳代17.3%、70歳以上16.0%で、男性は50歳以上が63.3%となっており、女性は30歳代と40歳代で67.1%となっています。

避難先の市町村は、山形市が28.8%と最も多く、次いで米沢市、酒田市、南陽市の順となっています。

- 1 世帯の現状について
- (1) 避難元の県・市町村、避難の理由