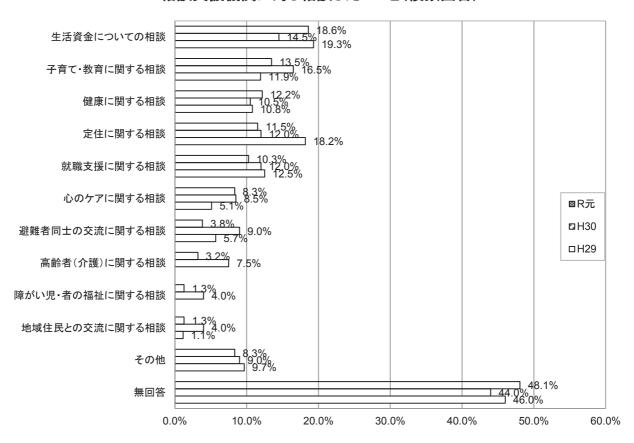

# 相談支援機関に対し相談したいこと(複数回答)

相談支援機関に対し相談したいことは、「生活資金についての相談」が18.6%と最も多く、次いで「子育て・教育に関する相談」、「健康に関する相談」「定住に関する相談」の順となっています。

※「高齢者(介護)に関する相談」、「障がい児・者の福祉に関する相談」は平成30年度の新規項目