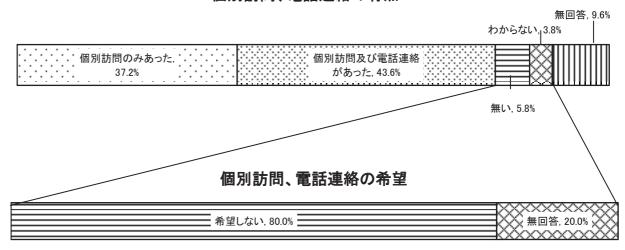

#### 個別訪問、電話連絡の有無

戸別相談や電話連絡があったと答えた方は全体の80.8%となっています。訪問や連絡が「無い」または「わからない」と答えた方のほとんどは「個別訪問及び電話連絡を希望しない」となっています。