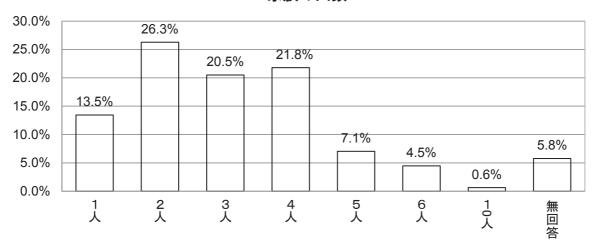

象 : 東日本大震災により山形県内に避難されている 613 世帯
- (3)調査方法: 郵送によるアンケート調査
- (4) 調査期間 : 令和元年7月上旬~7月下旬
- (5)回答数:156件(回収率:25.4%)

※参考 平成30年度は702世帯に送付し、回収は200件(回収率28.5%)

#### ※ 注意点

- (1) 小数点第2位を四捨五入しているため、百分率の合計が100%にならない場合があります。
- (2) 一つの質問で回答が複数ある場合、回答率が100%を超える場合があります。

# Ⅱ 調査結果

【回答者について】

#### 性別



無回答, 3.2%

## 年齡



# 男女別年齡



#### 避難先の市町村



回答者の性別は、男性が38.5%、女性が58.3%、無回答が3.2%となっています。

年齢別では多い順から、40歳代39.1%、50歳代17.3%、70歳以上16.0%で、男性は50歳以上が63.3%となっており、女性は30歳代と40歳代で67.1%となっています。

避難先の市町村は、山形市が28.8%と最も多く、次いで米沢市、酒田市、南陽市の順となっています。

- 1 世帯の現状について
- (1) 避難元の県・市町村、避難の理由

## 避難元の県



# 避難元の市町村



避難元については、福島県が84.0%、宮城県が13.5%でした。市町村別では、福島市、南相馬市、浪江町、石巻市、郡山市、仙台市の順となっています。

# 避難の理由



避難の理由は、「放射線による健康への影響が心配なため」が 45.5%と一番多く、次いで「避難指示があった」32.1%、「家屋が損壊したため」13.5%となっています。

#### (2) 避難世帯の家族状況、避難の状況、避難している住宅の種類

# 家族の人数



#### 家族の構成



## 65歳以上の高齢者がいる世帯の構成



家族の構成は、子どもがいる世帯は59.6%、子どもがいない世帯は30.8%となっています。 65歳以上の高齢者のいる世帯は、29.5%となっており、うち単身者は7.7%、65歳以上の 高齢者のみの世帯は3.8%となっています。

※「65歳以上の高齢者がいる世帯の構成」は令和元年度の新規項目

# 避難の状況



#### 避難元の家族と会う頻度 (設問の対象者は家族の一部で避難された方)



避難の状況は、家族全員で避難している世帯が 58.3%、家族の一部で避難している世帯が 36.5%となっており、家族と離れて母子のみで避難している世帯が全体の 19.2%で、その割合は年々低下しています。

# 避難している住宅の種類



避難している住宅の種類は、「賃貸住宅(自己負担)」が48.7%、「持ち家(避難後に取得)」が32.1%、「公営住宅」が6.4%となっています。

※平成29年3月で、避難指示区域以外の避難者への借上げ住宅の供与が終了。

#### 2 山形での生活について

## (1)「困っていること、不安なこと」について

# 今の生活で困っていること、不安なこと(複数回答)



今の生活で困っていること・不安なことは、「生活資金のこと」が 58.3%と最も多く、次いで「自分や家族の身体の健康」48.1%、「住まいのこと」34.0%の順となっています。

「生活資金のこと」、「住まいのこと」は上位であるものの、その割合は年々低下しています。

# (2) 生活資金について

# 世帯の生活資金(あてはまるもの3つまで)



世帯における生活資金をどこから得ているかについては、「避難している方の給料や賃金」が 66.0% と最も高く、続いて「貯金」、「年金」、「児童手当・児