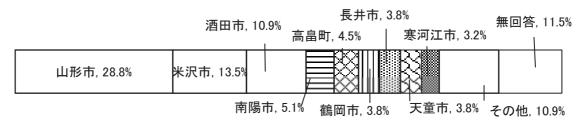

#### 避難先の市町村

回答者の性別は、男性が38.5%、女性が58.3%、無回答が3.2%となっています。

年齢別では多い順から、40歳代39.1%、50歳代17.3%、70歳以上16.0%で、男性は50歳以上が63.3%となっており、女性は30歳代と40歳代で67.1%となっています。

避難先の市町村は、山形市が28.8%と最も多く、次いで米沢市、酒田市、南陽市の順となっています。

- 1 世帯の現状について
- (1) 避難元の県・市町村、避難の理由