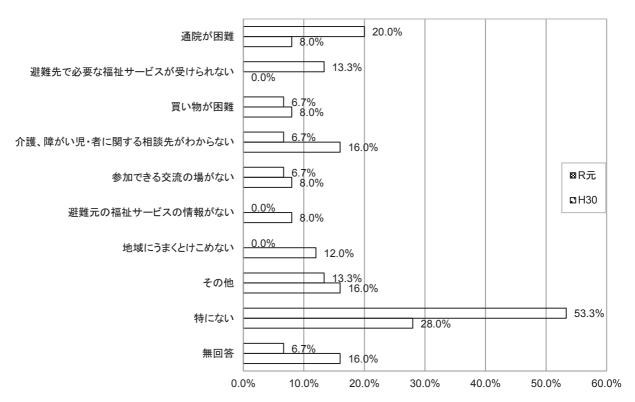

# 福祉サービスが必要な方の困っていること、不安に思っていること (複数回答)

家族に福祉サービスが必要な方がいるのは全体の 9.6%で、そのうちサービスを利用しているのは 53.3%でした。困っていることや不安に思っていることは、「通院が困難」が 20.0%と最も多くなっています。

※平成30年度の新規項目

# 4 心身の健康について

| 問 | 4-1<br>可                         | ご自身や同居のご家族                                                                                                         | ・同居者の中で、                                                           | 現在、心身の                               | の不調がありますか                         | ゝ。(複数回答        |
|---|----------------------------------|--------------------------------------------------------------------------------------------------------------------|--------------------------------------------------------------------|--------------------------------------|-----------------------------------|----------------|
|   | 1.<br>4.<br>7.<br>9.             | を欲がない<br>孤独を感じる<br>ささいな音やゆれに反応<br>イライラする<br>その他(<br>特にない                                                           | <b>5.</b> 飲酒や喫煙の                                                   | )量が増えた<br><b>8</b> .以前               | <b>6.</b> 憂うつで気気<br>楽しめたことが楽し     | 分が沈みがち<br>しめない |
|   | 1.                               | <b>心身の健康について、</b><br>山形県外にいる <b>2</b><br>相談する必要がない                                                                 |                                                                    |                                      |                                   | `              |
|   | 1.<br>3.<br>5.<br>6.<br>7.<br>8. | 心身の健康に関して望る<br>心身の健康に役立つ情報<br>話を聞いてほしい<br>臨床心理士のカウンセリ<br>生活支援相談員等に訪問<br>地域の人とコミュニケー<br>医療機関の情報がほしい<br>その他(<br>特にない | がほしい<br><b>4.</b> つらい気持<br>ングを受けたい<br>してほしい <u>(問8</u><br>ションをとりたい | <b>2.</b> 相談でき<br>ちを共有でき<br>3-3②に連絡先 | るところを知りた<br>る相談相手がほし<br>Eを記入してくださ | Į, i           |
|   |                                  | ① ご自身や同居のご家だいる <b>2.</b> いな                                                                                        |                                                                    | 福祉サービス                               | が必要な方はいま                          | すか。            |
|   | して                               | ② 問 4-4①で「1.いるいますか。 利用している                                                                                         | る」と答えた方に<br><b>2.</b> 利用していた                                       |                                      | 。その方は福祉サー                         | -ビスを利用         |
|   |                                  | ③ 問 4-4①で「 <b>1</b> . いる<br>っていることは何ですか                                                                            |                                                                    | お聞きします。                              | 。現在、困っている                         | ること、不安         |
|   | 1.<br>4.                         | 通院が困難 2. 買い物<br>避難先で必要な福祉サー                                                                                        |                                                                    |                                      | 者に関する相談先が                         | ぶわからない         |
|   | 5.                               | (内容:<br>避難元の福祉サービスの                                                                                                | の体却がない                                                             |                                      | )                                 |                |
|   | <b>J</b> .                       | (内容:                                                                                                               | /プ  月羊収り*/よく・                                                      |                                      | )                                 |                |
|   | 6.                               | 地域にうまくとけこめれ                                                                                                        |                                                                    |                                      |                                   |                |
|   | 7.                               | 参加できる交流の場がなる。                                                                                                      | ない                                                                 |                                      | `                                 |                |
|   |                                  | その他 (特にない                                                                                                          |                                                                    |                                      | )                                 |                |
|   | <b>J</b> .                       | 111 ( - 1 4 )                                                                                                      |                                                                    |                                      |                                   |                |