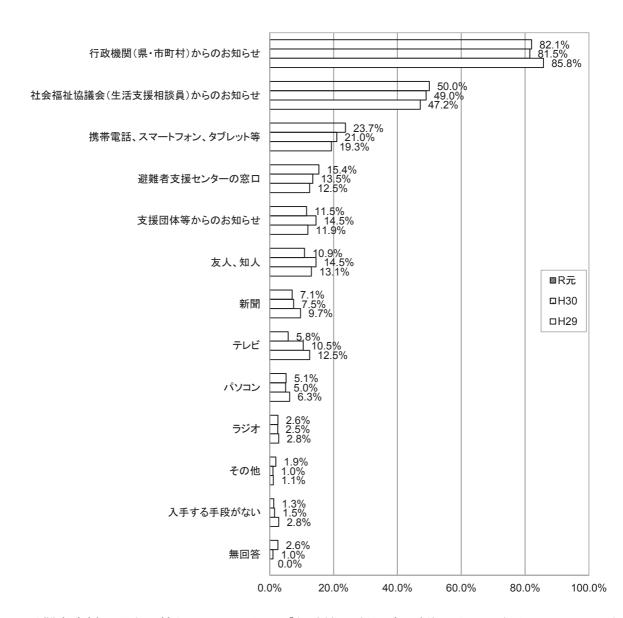

# 避難者支援に関する情報の入手手段(複数回答)

避難者支援に関する情報の入手手段は、「行政機関(県・市町村)からのお知らせ」が82.1%と最も多く、次いで「社会福祉協議会(生活支援相談員)からのお知らせ」、「携帯電話、スマートフォン、タブレット等」、「避難者支援センターの窓口」の順となっています。