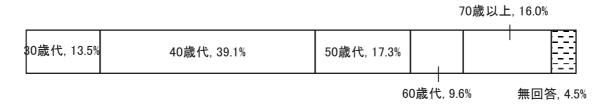

## 年齡

#### 避難先の市町村

回答者の性別は、男性が38.5%、女性が58.3%、無回答が3.2%となっています。

年齢別では多い順から、40歳代39.1%、50歳代17.3%、70歳以上16.0%で、男性は50歳以上が63.3%となっており、女性は30歳代と40歳代で67.1%となっています。

避難先の市町村は、山形市が28.8%と最も多く、次いで米沢市、酒田市、南陽市の順となっています。

- 1 世帯の現状について
- (1) 避難元の県・市町村、避難の理由