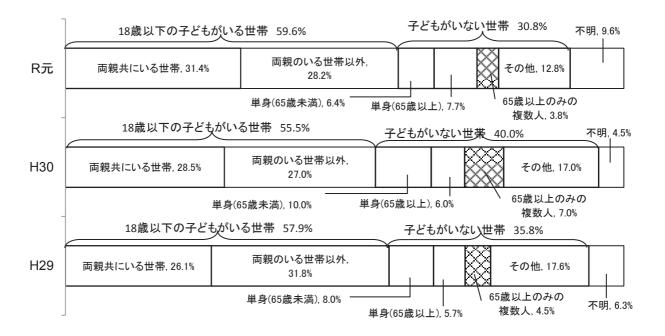

## 65歳以上の高齢者がいる世帯の構成

家族の構成は、子どもがいる世帯は59.6%、子どもがいない世帯は30.8%となっています。 65歳以上の高齢者のいる世帯は、29.5%となっており、うち単身者は7.7%、65歳以上の 高齢者のみの世帯は3.8%となっています。

※「65歳以上の高齢者がいる世帯の構成」は令和元年度の新規項目

#### 避難元の家族と会う頻度 (設問の対象者は家族の一部で避難された方)

避難の状況は、家族全員で避難している世帯が 58.3%、家族の一部で避難している世帯が 36.5%となっており、家族と離れて母子のみで避難している世帯が全体の 19.2%で、その割合は年々低下しています。