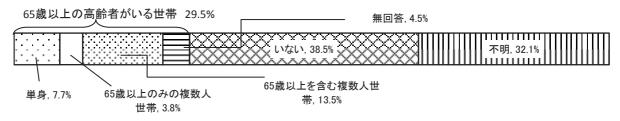

## 65歳以上の高齢者がいる世帯の構成

家族の構成は、子どもがいる世帯は59.6%、子どもがいない世帯は30.8%となっています。 65歳以上の高齢者のいる世帯は、29.5%となっており、うち単身者は7.7%、65歳以上の 高齢者のみの世帯は3.8%となっています。

※「65歳以上の高齢者がいる世帯の構成」は令和元年度の新規項目