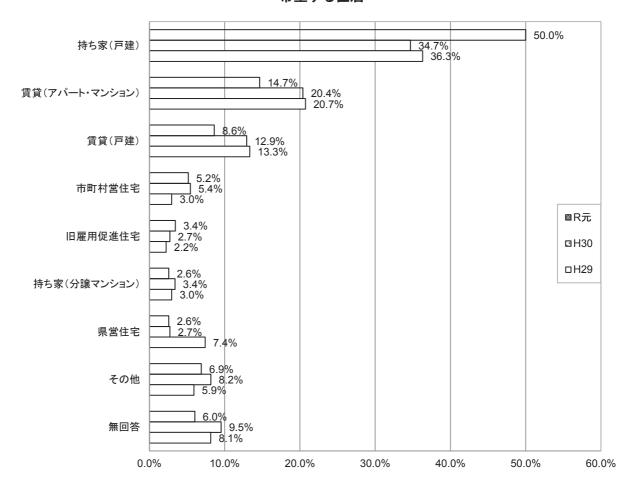

# 「もうしばらく山形県で生活したい」「山形県に定住したい」と答えた方の 希望する住居

3 (1)で、「もうしばらく山形県で生活したい」、「山形県に定住したい」と答えた方が希望する住居の形態は、「持ち家(戸建)」が 50.0%と最も多く、次いで「賃貸 (アパート・マンション)」、「賃貸 (戸建)」の順となっています。