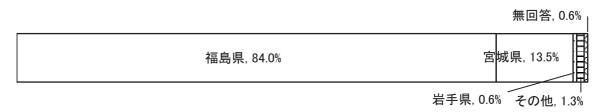

## 避難元の県

# 避難元の市町村

避難元については、福島県が84.0%、宮城県が13.5%でした。市町村別では、福島市、南相馬市、浪江町、石巻市、郡山市、仙台市の順となっています。

# 避難の理由

避難の理由は、「放射線による健康への影響が心配なため」が 45.5%と一番多く、次いで「避難指示があった」32.1%、「家屋が損壊したため」13.5%となっています。