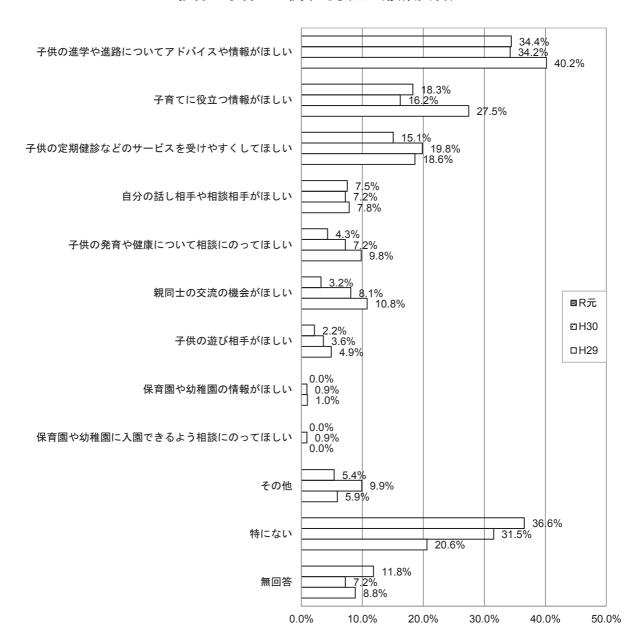

# 教育や子育でに関する要望(複数回答)

教育や子育てに関して望むことは、「子供の進学や進路についてアドバイスや情報がほしい」 が34.4%と最も多く、次いで「子育てに役立つ情報が欲しい」、「子供の定期健診などのサー ビスを受けやすくして欲しい」の順となっています。

- 6 **高齢者の生活について**(設問の対象者は65歳以上の高齢者がいる世帯の方)
- (1) 高齢者の生活で困っていること、不安なことについて