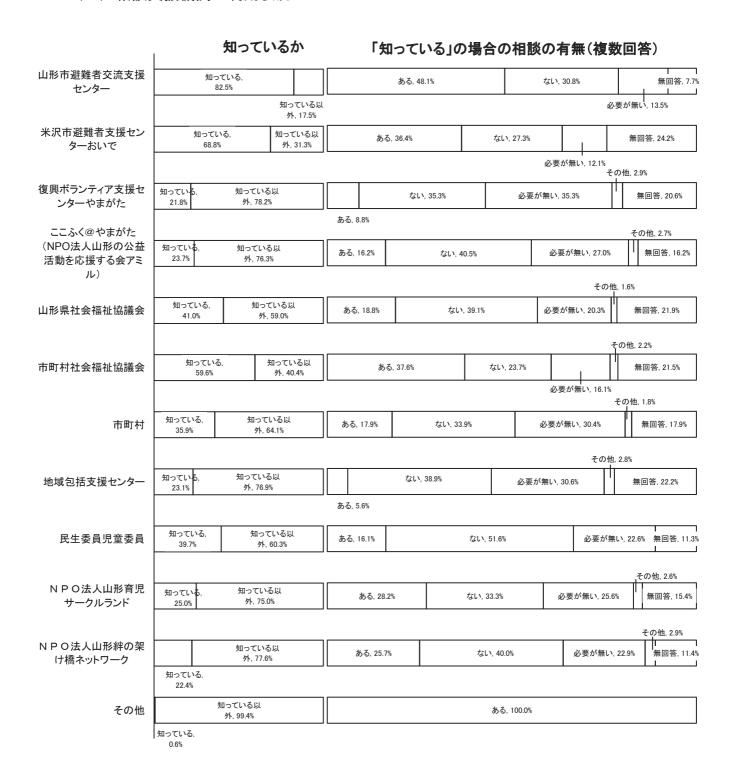

#### (1) 相談支援機関の利用状況

村山地域では、「山形市避難者交流支援センター」を知っている方が82.5%、置賜地域では、「米沢市避難者支援センターおいで」を知っている方が68.8%となっています。

市町村社会福祉協議会は、59.6%の方が知っており、そのうち37.6%の方が相談したことがあると答えています。

※「山形市避難者交流支援センター」の母数は村山地域、「米沢市避難者支援センターおいで」の母数は置賜地域