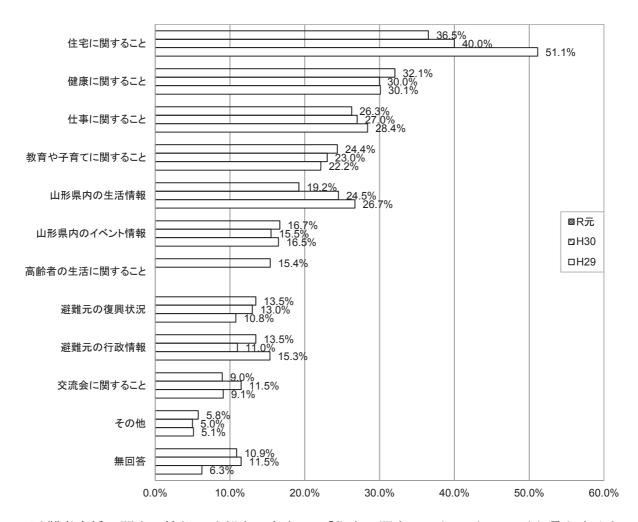

# 避難者支援に関する情報の入手手段(複数回答)

避難者支援に関する情報の入手手段は、「行政機関(県・市町村)からのお知らせ」が82.1%と最も多く、次いで「社会福祉協議会(生活支援相談員)からのお知らせ」、「携帯電話、スマートフォン、タブレット等」、「避難者支援センターの窓口」の順となっています。

# 避難者支援に関する情報で希望する内容(複数回答)

避難者支援に関する情報で希望する内容は、「住宅に関すること」が 36.5%と最も高くなっているもののその割合は年々低下しています。

次いで「健康に関すること」、「仕事に関すること」、「教育や子育てに関すること」の順となっています。

※「高齢者の生活に関すること」は令和元年度の新規項目