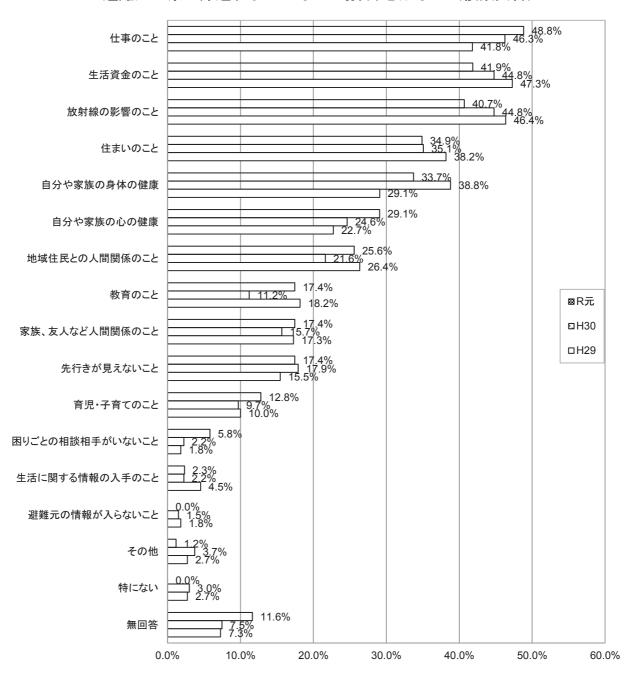

# 避難元の県へ帰還することとなった場合、心配なこと(複数回答)

3 (1)で、「避難元の県に戻って生活したい」、「もうしばらく山形県で生活したい」、「今後どこで生活するか未定である」と答えた方の、避難元の県へ帰還することとなった場合の心配なことは、「仕事のこと」と答えた方が 48.8%と最も多く、年々増加しています。次いで、「生活資金のこと」、「放射線の影響のこと」の順となっています。「生活資金のこと」、「放射線の影響のこと」は年々減少しています。