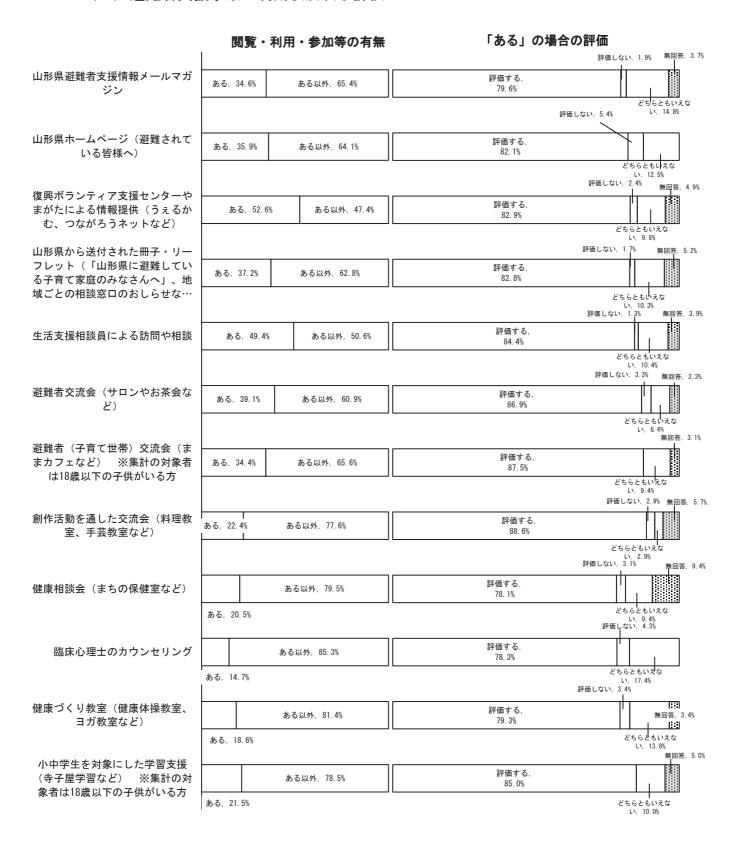

#### (2) 避難者支援事業の利用状況及び評価について

避難者支援事業別に利用状況をみると、「復興ボランティア支援センターやまがたによる情報」の閲覧が52.6%と最も多く、次いで、「生活支援相談員による訪問や相談」49.4%、「避難者交流会」39.1%、「山形県から送付された冊子・リーフレット」37.2%の方が利用、参加されており、いずれも8割程度の方が「評価する」と答えています。