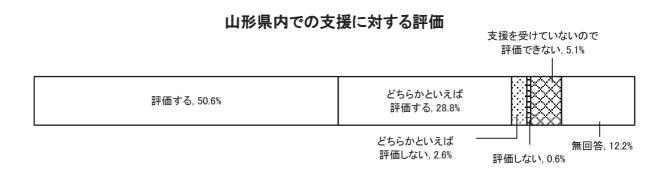

# (1) 山形県内での支援に対する評価

避難者に対する山形県内での支援(県、市町村、ボランティア団体)についてどのように感じているかの問いに、「評価する」が50.6%、「どちらかといえば評価する」が28.8%と8割近くの方に評価されています。