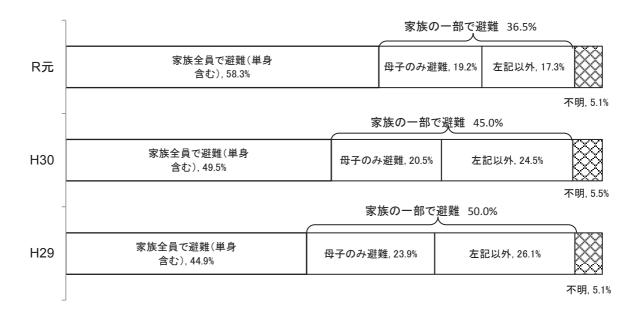

#### 避難元の家族と会う頻度 (設問の対象者は家族の一部で避難された方)

避難の状況は、家族全員で避難している世帯が 58.3%、家族の一部で避難している世帯が 36.5%となっており、家族と離れて母子のみで避難している世帯が全体の 19.2%で、その割合は年々低下しています。