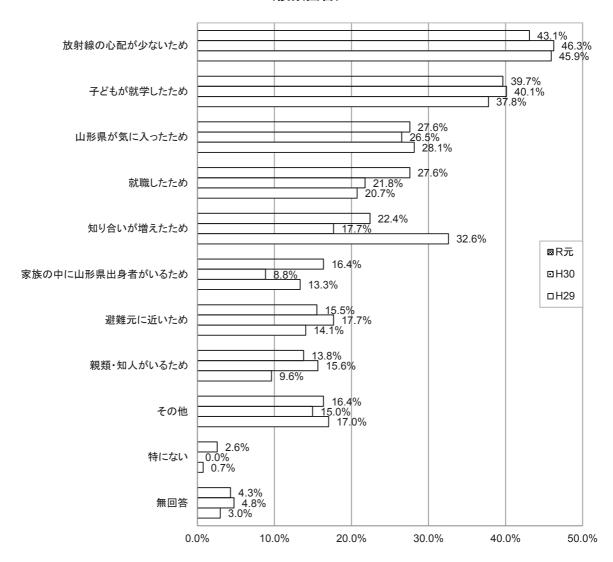

# 「もうしばらく山形県で生活したい」「山形県に定住したい」と答えた方の理由 (複数回答)

3 (1)で、「もうしばらく山形県で生活したい」、「山形県に定住したい」と答えた方の理由は、「放射線の心配が少ないため」が 43.1%と最も多く、次いで「子どもが就学したため」、「山形県が気に入ったため」の順となっています。