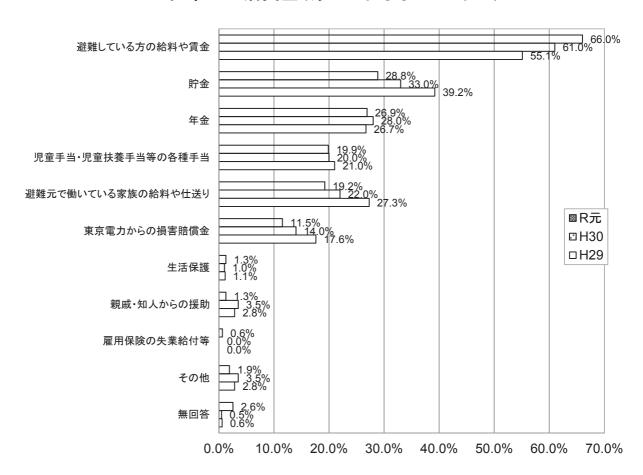

# 世帯の生活資金(あてはまるもの3つまで)

世帯における生活資金をどこから得ているかについては、「避難している方の給料や賃金」が 66.0% と最も高く、続いて「貯金」、「年金」、「児童手当・児童扶養手当等の各種手当」、「避難元で働いている家族の給料や仕送り」、の順となっています。