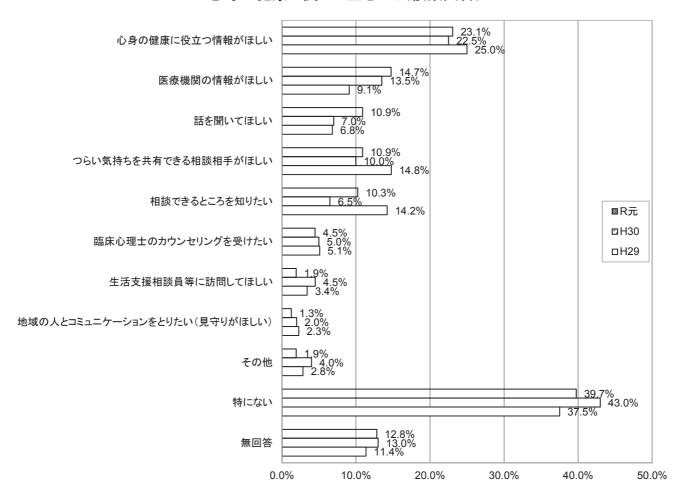

# 心身の健康に関して望むこと(複数回答)

心身の健康に関して望むことは、「心身の健康に役立つ情報が欲しい」が 23.1%と最も多く、次いで「医療機関の情報が欲しい」、「話を聞いてほしい」と「つらい気持ちを共有できる相談相手が欲しい」が同率となっています。