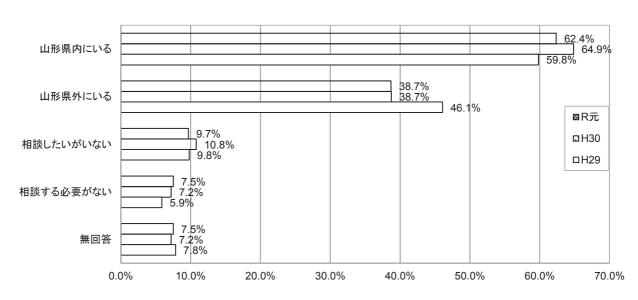

# 子育てについて相談する相手(複数回答)

相談相手の有無・相談相手

子育でについて、相談する相手がいるかをたずねたところ、62.4%が「山形県内にいる」、38.7%が「山形県外にいる」となっており、山形県内外含め「いる」と答えた方は全体の75.8%でした。