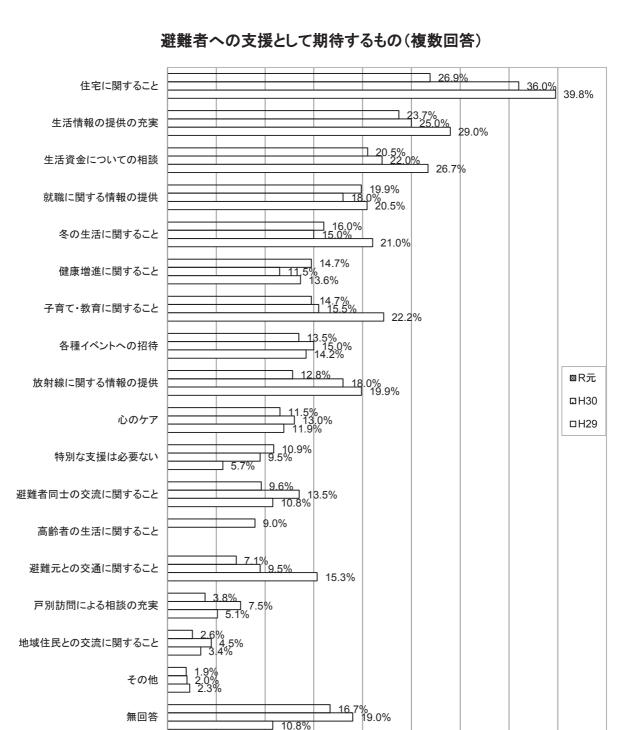

# (3) 県内での避難者への支援として期待するもの

山形県内の避難者への支援として期待するものは、「住宅に関すること」が 26.9%と最も 多いものの、昨年度より 9.1 ポイント減少しております。

20.0%

25.0%

30.0% 35.0%

40.0%

次いで「生活情報の提供の充実」、「生活資金についての相談」の順となっています。

10.0% 15.0%

※「高齢者の生活に関すること」は令和元年度の新規項目

5.0%

0.0%