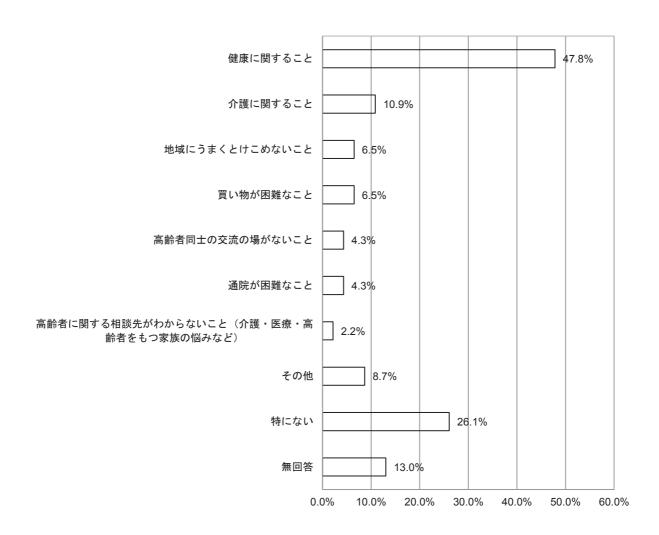

# 高齢者の生活で困っていること、不安なこと(複数回答)

高齢者の生活で困っていること、不安なことは、「健康に関すること」が 47.8%で最も多く、次いで「介護に関すること」10.9%、「地域にうまくとけこめないこと」6.5%の順となっています。

※令和元年度の新規項目