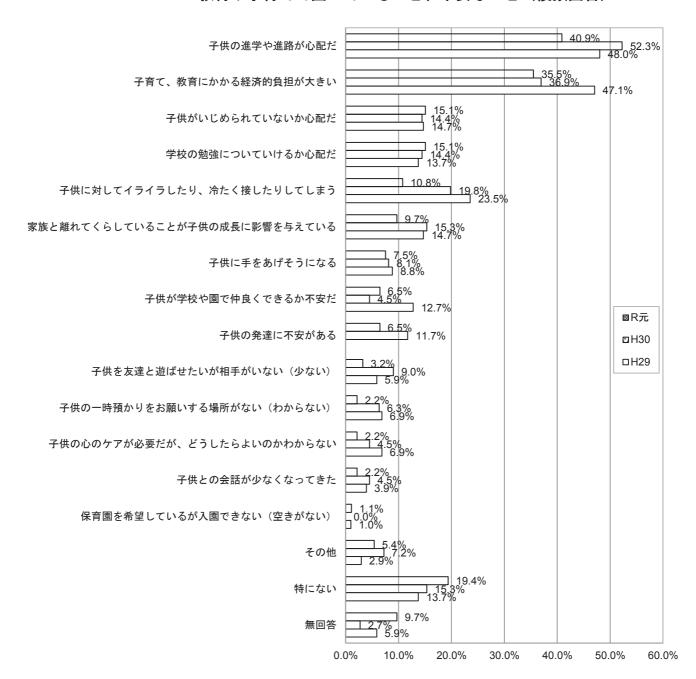

# 教育や子育てで困っていること、不安なこと(複数回答)

教育や子育てで困っていること、不安なことは、「子供の進学や進路が心配だ」が 40.9% で最も多く、次いで「子育て、教育にかかる経済的負担が大きい」が 35.5%と多くなっています。

※「子どもの発達に不安がある」は平成30年度の新規項目