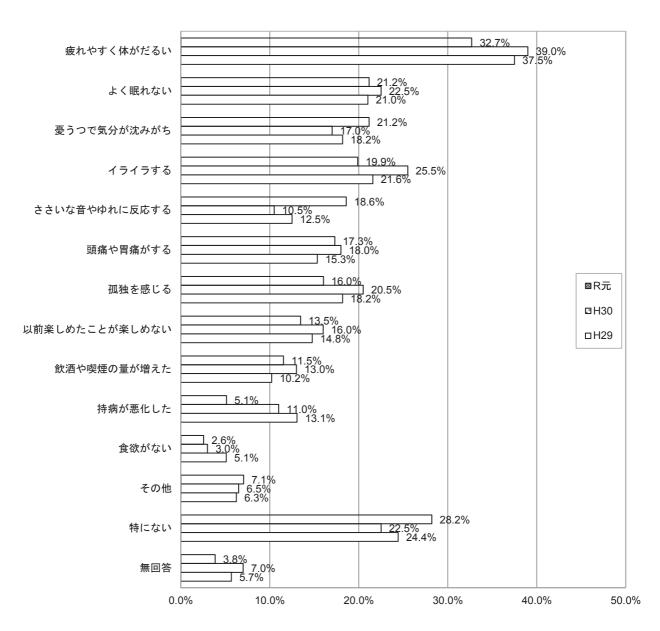

# 心身の不調について(複数回答)

心身の不調については、「疲れやすく体がだるい」が 32.7%で最も多く、次いで、「よく眠れない」、「憂うつで気分が沈みがち」となっています。

「特にない」という方の割合は 28.2%にとどまっており、「無回答」3.8%と合わせても、7割弱の方は心身に何らかの不調を抱えています。