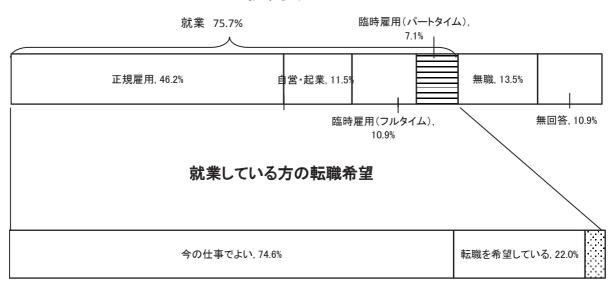

# 転職を希望する理由(複数回答)

主に生計を支えている方の就業状況は、全体の 75.7%が現在就業しており、無職の方は 13.5%となっております。現在就業している方で「転職を希望している」と答えた方は、22.0% となっており、その理由としては「正規雇用の職に就きたい」50.0%と最も多く、次いで「仕事の環境等が合わない」、「資格を活かしたい」となっています。